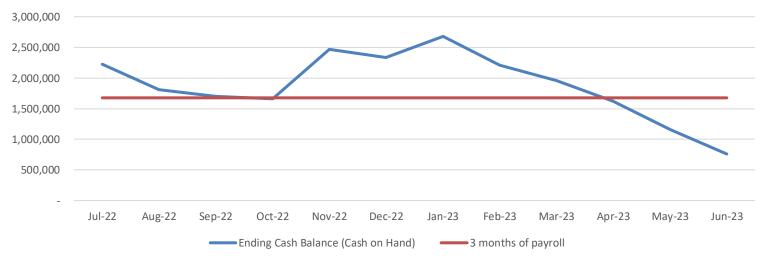

## Cash Update – Cash is King

Projected

Cash Balance Cash Balance

as of as of

1/31/2023 6/30/2023\*

\$ 2,678,741 \$ 761,620 96 27

### Standard

3 months of payroll Days Cash on Hand

| \$1,633,922 |
|-------------|
| 60          |

<sup>\*</sup>Includes one time LOC payments

| Other Cash Analysis             | s  |           |    |           |
|---------------------------------|----|-----------|----|-----------|
| Cash Balance                    | \$ |           | \$ | 761,620   |
| LOC Balance                     |    | 65,000    |    | 40,000    |
| Employee Retention Credit (Net) |    | 439,406   |    | 439,406   |
| Projected Receivables           |    |           |    |           |
| Employee Retention Credit (Net) |    |           |    | 918,445   |
| Due from Grantor                |    |           |    | 531,448   |
| Adjusted Cash Balance           |    | 2,678,741 | 2  | 2,211,513 |
| Adjusted Days Cash on Hand      |    |           |    | 81        |