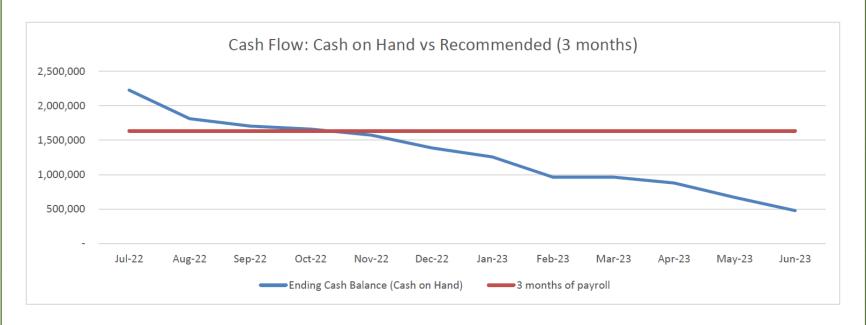

## Cash Update – Cash is King

Gold

Standard

3 months of payroll Days Cash on Hand

| \$1,633,922 |
|-------------|
| 60          |

<sup>\*</sup>Includes one time LOC payments

\*Includes one time LOC payments

|    |            | Ρ   | rojected  |
|----|------------|-----|-----------|
| Ca | sh Balance | Cas | h Balance |
|    | as of      |     | as of     |
| 10 | 0/31/2022  | 6/  | 30/2023*  |
|    |            |     |           |
| \$ | 1,662,105  | \$  | 477,702   |

| Other Cash Analysis        |    |           |            |  |  |  |  |  |  |  |
|----------------------------|----|-----------|------------|--|--|--|--|--|--|--|
| Cash Balance               | \$ | 1,662,105 | \$ 477,702 |  |  |  |  |  |  |  |
| LOC Balance                |    | 80,000    | 40,000     |  |  |  |  |  |  |  |
| Projected Receivables      |    |           |            |  |  |  |  |  |  |  |
| Employee Retention Credit  |    |           | 500,000    |  |  |  |  |  |  |  |
| Due from Grantor           |    |           | 878,657    |  |  |  |  |  |  |  |
| Adjusted Cash Balance      |    | 1,662,105 | 1,856,359  |  |  |  |  |  |  |  |
| Adjusted Days Cash on Hand |    |           | 68         |  |  |  |  |  |  |  |
|                            |    |           |            |  |  |  |  |  |  |  |

## Recommended Cash on Hand

- Timing of receivables not included in this projection
  - Employee Retention Credit (starting Nov 2022)
  - Hold harlmess enrollment (Feb 2023)
  - Reimbursement of federal funds spent in FY21-22
- Line of Credit available to draw down: \$420,000